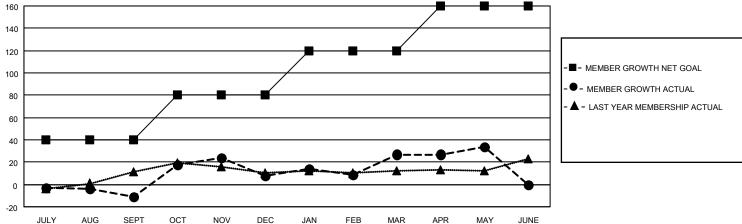

## District 23 B

| Clubs                 |               |           |               | Members               |                         |                         |                                                    |
|-----------------------|---------------|-----------|---------------|-----------------------|-------------------------|-------------------------|----------------------------------------------------|
| RESULTS FOR 2022-2023 |               |           |               | RESULTS FOR 2022-2023 |                         |                         |                                                    |
| QUARTER               | NEW CLUB GOAL | NEW CLUBS | DROPPED CLUBS | QUARTER MEM           | IBER GROWTH NET<br>GOAL | MEMBER GROWTH<br>ACTUAL | DROPPED<br>MEMBERS ACTUAL<br>(including transfers) |
| JULY/AUG/SEPT         | 0             | 0         | 0             | JULY/AUG/SEPT         | 40                      | 32                      | 42                                                 |
| OCT/NOV/DEC           | 0             | 1         | 0             | OCT/NOV/DEC           | 40                      | 64                      | 43                                                 |
| JAN/FEB/MAR           | 1             | 1         | 0             | JAN/FEB/MAR           | 40                      | 82                      | 60                                                 |
| APR/MAY/JUNE          | 0             | 0         | 0             | APR/MAY/JUNE          | 40                      | 26                      | 15                                                 |