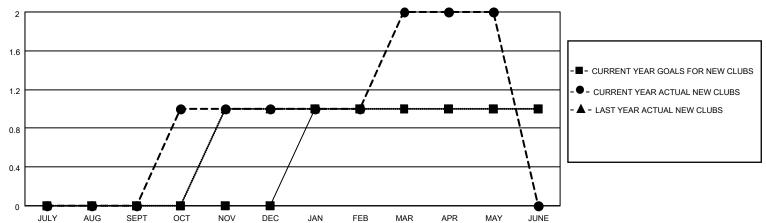

## District 23 B

| Clubs                 |               |           |               | Members               |                         |                         |                                                    |
|-----------------------|---------------|-----------|---------------|-----------------------|-------------------------|-------------------------|----------------------------------------------------|
| RESULTS FOR 2022-2023 |               |           |               | RESULTS FOR 2022-2023 |                         |                         |                                                    |
| QUARTER               | NEW CLUB GOAL | NEW CLUBS | DROPPED CLUBS | QUARTER MEM           | IBER GROWTH NET<br>GOAL | MEMBER GROWTH<br>ACTUAL | DROPPED<br>MEMBERS ACTUAL<br>(including transfers) |
| JULY/AUG/SEPT         | 0             | 0         | 0             | JULY/AUG/SEPT         | 40                      | 32                      | 42                                                 |
| OCT/NOV/DEC           | 0             | 1         | 0             | OCT/NOV/DEC           | 40                      | 64                      | 43                                                 |
| JAN/FEB/MAR           | 1             | 1         | 0             | JAN/FEB/MAR           | 40                      | 82                      | 60                                                 |
| APR/MAY/JUNE          | 0             | 0         | 0             | APR/MAY/JUNE          | 40                      | 26                      | 15                                                 |